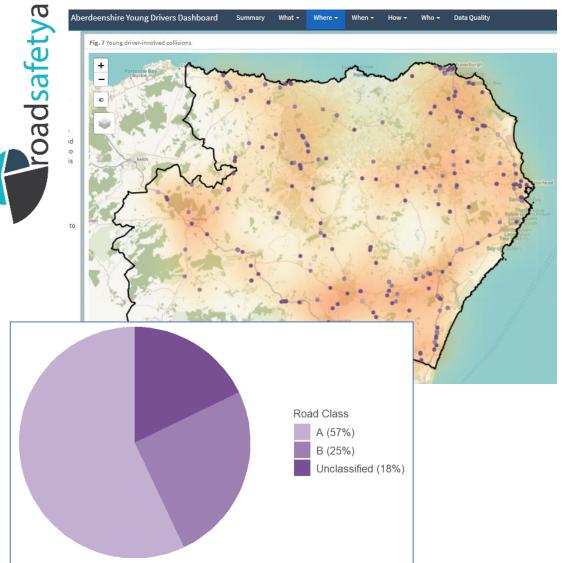

for fast answers
  - Data cubes for flexible analysis
  - Unlimited download
- Award winning







### WHAT IS MAST FOR?

- Trend analysis
  - Local, national and comparative
  - Allows for severity adjustments
- Management information
  - Insight for improved targeting
  - Intelligence led intervention planning
  - Route analysis
- Reports the way you want them
  - Both fast access and total user choice
  - Fully downloadable





#### WHAT IS IN MAST?

- Full data from Road Casualties Scotland
  - Updated annually
- Full data from Road Casualties GB
  - Updated biannually
  - Statistical severity adjustments
- Contributory factors
- Driver and casualty demographics
  - Residency
  - Deprivation
  - Rurality
- Socio demographic classification
  - Mosaic 7





### HEADLINER DASHBOARDS





## MAPS





#### MANY MASTS

- Single login provides full and unlimited access
  - https://roadsafetyanalysis.org/
  - Scotland public sector new users: email <a href="mailto:membership@roadsafetyanalysis.org">membership@roadsafetyanalysis.org</a>
- MAST Scotland
  - Matches Road Casualties Scotland



Matches Road Casualties GB



Statistical severity adjustment for injury-based reporting



Contributory factor analysis

#### MAST Provisional

GB biannual updates











- Socio demographic classification system
  - Created by Experian
- Defines communities
  - 15 Groups
  - 66 Types (3 to 7 in each Group)
  - By dominant Type in each postcode
- Based on hundreds of different sources
- Updated annually
  - Recent complete revision of segmentation



Mosaic | UK

| K         | K44