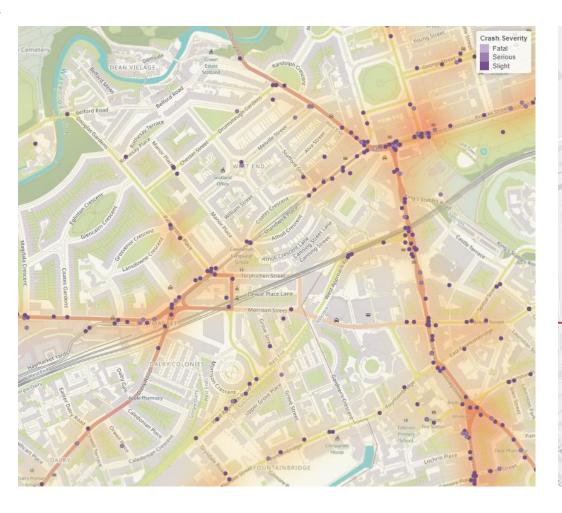

wers
  - Data cubes for flexible analysis
  - Unlimited download
- Award winning







### WHAT IS MAST FOR?

- Trend analysis
  - Local, national and comparative
  - Allows for severity adjustments
- Management information
  - Insight for improved targeting
  - Intelligence led intervention planning
  - Route analysis
- Reports the way you want them
  - Both fast access and total user choice
  - Fully downloadable





#### WHAT IS IN MAST?

- Full data from Road Casualties Scotland
  - Updated annually
- Full data from Road Casualties GB
  - Updated biannually
  - Statistical severity adjustments
- Contributory factors
- Driver and casualty demographics
  - Residency
  - Deprivation
  - Rurality
- Socio demographic classification
  - Mosaic 7





### HEADLINER DASHBOARDS





## MAPS





#### MANY MASTS

- Single login provides full and unlimited access
  - https://roadsafetyanalysis.org/
  - Scotland public sector new users: email <a href="mailto:membership@roadsafetyanalysis.org">membership@roadsafetyanalysis.org</a>
- MAST Scotland
  - Matches Road Casualties Scotland



Matches Road Casualties GB



Statistical severity adjustment for injury-based reporting



Contributory factor analysis

#### MAST Provisional

GB biannual updates











- Socio demographic classification system
  - Created by Experian
- Defines communities
  - 15 Groups
  - 66 Types (3 to 7 in each Group)
  - By dominant Type in each postcode
- Based on hundreds of different sources
- Updated annually
  - Recent complete revision of segmentation



Mosaic | UK

| K         | K44 | Inner City