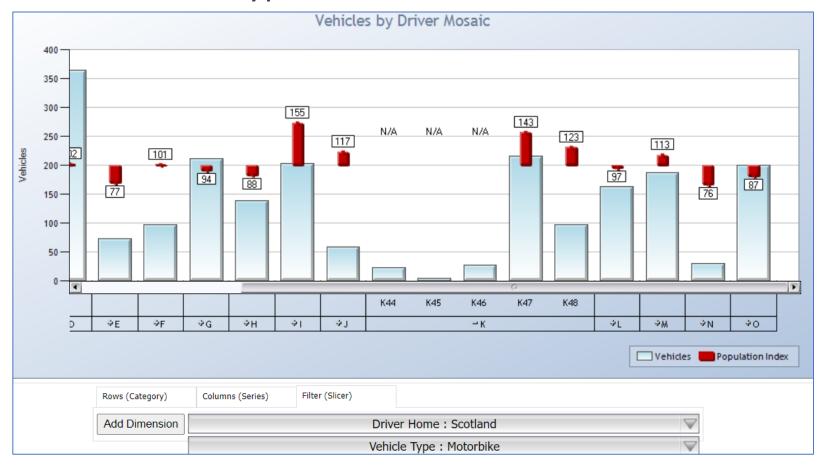

#### MANY MASTS

- Single login provides full and unlimited access
  - https://roadsafetyanalysis.org/
  - Scotland public sector new users: email <a href="mailto:membership@roadsafetyanalysis.org">membership@roadsafetyanalysis.org</a>
- MAST Scotland
  - Matches Road Casualties Scotland

Matches Road Casualties GB

Statistical severity adjustment for injury-based reporting

Contributory factor analysis