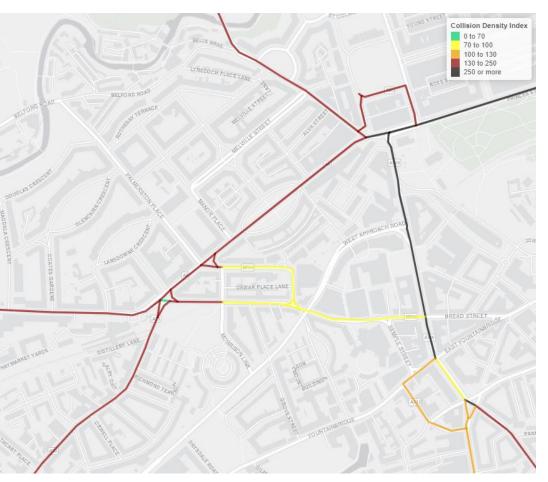

rs
  - Data cubes for flexible analysis
  - Unlimited download
- Award winning







### WHAT IS MAST FOR?

- Trend analysis
  - Local, national and comparative
  - Allows for severity adjustments
- Management information
  - Insight for improved targeting
  - Intelligence led intervention planning
  - Route analysis
- Reports the way you want them
  - Both fast access and total user choice
  - Fully downloadable





#### WHAT IS IN MAST?

- Full data from Road Casualties Scotland
  - Updated annually
- Full data from Road Casualties GB
  - Updated biannually
  - Statistical severity adjustments
- Contributory factors
- Driver and casualty demographics
  - Residency
  - Deprivation
  - Rurality
- Socio demographic classification
  - Mosaic 7





### HEADLINER DASHBOARDS





## MAPS





#### MANY MASTS

- Single login provides full and unlimited access
  - https://roadsafetyanalysis.org/
  - Scotland public sector new users: email <a href="mailto:membership@roadsafetyanalysis.org">membership@roadsafetyanalysis.org</a>
- MAST Scotland
  - Matches Road Casualties Scotland



Matches Road Casualties GB



Statistical severity adjustment for injury-based reporting



Contributory factor analysis

#### MAST Provisional

GB biannual updates











- Socio demographic classification system
  - Created by Experian
- Defines communities
  - 15 Groups
  - 66 Types (3 to 7 in each Group)
  - By dominant Type in each postcode
- Based on hundreds of different sources
- Updated annually
  - Recent complete revision of segmentation



Mosaic | UK

| K         | K44 | Inner City St