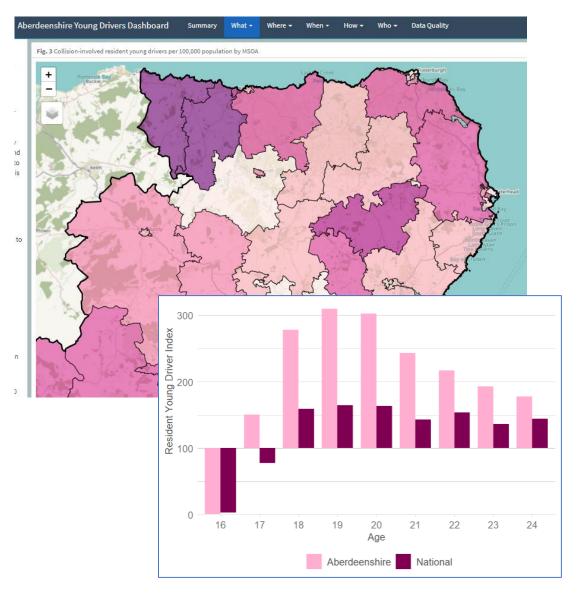

or fast answers
  - Data cubes for flexible analysis
  - Unlimited download
- Award winning







### WHAT IS MAST FOR?

- Trend analysis
  - Local, national and comparative
  - Allows for severity adjustments
- Management information
  - Insight for improved targeting
  - Intelligence led intervention planning
  - Route analysis
- Reports the way you want them
  - Both fast access and total user choice
  - Fully downloadable





#### WHAT IS IN MAST?

- Full data from Road Casualties Scotland
  - Updated annually
- Full data from Road Casualties GB
  - Updated biannually
  - Statistical severity adjustments
- Contributory factors
- Driver and casualty demographics
  - Residency
  - Deprivation
  - Rurality
- Socio demographic classification
  - Mosaic 7





### HEADLINER DASHBOARDS





## MAPS





#### MANY MASTS

- Single login provides full and unlimited access
  - https://roadsafetyanalysis.org/
  - Scotland public sector new users: email <a href="mailto:membership@roadsafetyanalysis.org">membership@roadsafetyanalysis.org</a>
- MAST Scotland
  - Matches Road Casualties Scotland



Matches Road Casualties GB



Statistical severity adjustment for injury-based reporting



Contributory factor analysis

#### MAST Provisional

GB biannual updates











- Socio demographic classification system
  - Created by Experian
- Defines communities
  - 15 Groups
  - 66 Types (3 to 7 in each Group)
  - By dominant Type in each postcode
- Based on hundreds of different sources
- Updated annually
  - Recent complete revision of segmentation



Mosaic | UK

| K         | K44 |