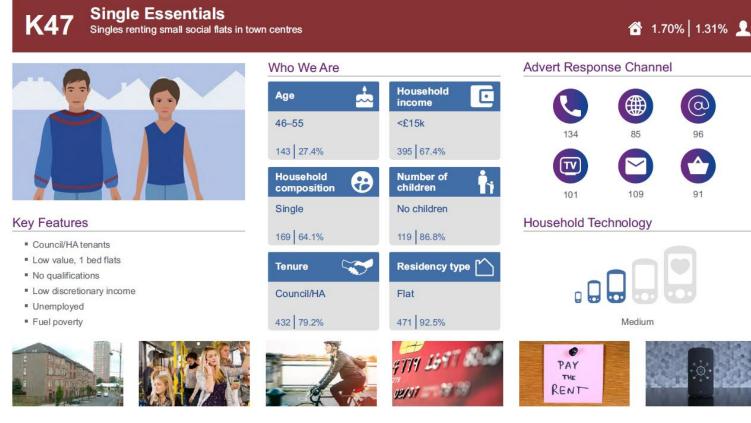

Mosaic | UK

| K         | K44 | Inner City Stalwarts |  |  |  |
|-----------|-----|----------------------|--|--|--|
| Municipal | K45 | City Diversity       |  |  |  |
| Tenants   | K46 | High Rise Residents  |  |  |  |
|           | K47 | Single Essentials    |  |  |  |
|           | K48 | Mature Workers       |  |  |  |

| K         | K44 | Inner City Stalwarts |
|-----------|-----|----------------------|
| Municipal | K45 | City Diversity       |
| Tenants   | K46 | High Rise Residents  |
|           | K47 | Single Essentials    |
|           | K48 | Mature Workers       |

• Mosaic Profile - Groups

Mosaic Profile - Types

- Detailed profiles
  - Key features
  - Housing
  - Deprivation
  - Education
  - Best channels

- Residency
  - Intermediate DZ

| Vehicles by Crash Severity Detailed by Driver Home |                            |       |            |            |            |                            |       |     |    |    |  |  |  |  |  |  |
|----------------------------------------------------|----------------------------|-------|------------|------------|------------|----------------------------|-------|-----|----|----|--|--|--|--|--|--|
|                                                    | Vehicles                   |       |            |            |            |                            |       |     |    |    |  |  |  |  |  |  |
|                                                    |                            |       |            |            | KSI        |                            |       |     |    |    |  |  |  |  |  |  |
|                                                    |                            | Fatal | Slight To  |            |            |                            |       |     |    |    |  |  |  |  |  |  |
|                                                    |                            |       | Serious_Vr | Serious_Md | Serious_Ls | Serious_NK                 | Total |     |    |    |  |  |  |  |  |  |
| Glasgow City_Blairdardie East                      |                            |       |            |            |            | 2                          | 2     | 2   | 11 | 13 |  |  |  |  |  |  |
| Glasgow City_Pollok North and East                 |                            | 1     |            |            |            |                            |       | 1   | 12 | 13 |  |  |  |  |  |  |
| Glasgow City_Nitshill                              |                            |       |            | 1          | 5          | 6                          | 6     | 6   | 12 |    |  |  |  |  |  |  |
| Glasgow City_Mosspark                              |                            |       |            | 1          | 2          | 3                          | 3     | 8   | 11 |    |  |  |  |  |  |  |
| Glasgow City_Springburn                            |                            |       |            |            | 5          | 5                          | 5     | 5   | 10 |    |  |  |  |  |  |  |
| Glasgow City_Battlefield                           |                            |       |            |            | 3          | 3                          | 3     | 6   | 9  |    |  |  |  |  |  |  |
| Glasgow City_Carntyne                              |                            |       |            |            | 2          | 2                          | 2     | 7   | 9  |    |  |  |  |  |  |  |
| Glasgow City_Craigend and Ruchazie                 |                            |       |            |            | 5          | 5                          | 5     | 4   | 9  |    |  |  |  |  |  |  |
| Glasgow City_Govan and Linthouse                   |                            |       |            |            |            |                            |       | 9   | 9  |    |  |  |  |  |  |  |
| Glasgow City_Govanhill West                        |                            |       |            |            | 1          | 1                          | 1     | 8   | 9  |    |  |  |  |  |  |  |
| Glasnow City North Barlanark and Easterhouse South |                            |       |            |            | 2          | 2                          | 2     | 7   | 9  |    |  |  |  |  |  |  |
| Rows (Category)                                    | s (Series) Filter (Slicer) |       |            |            |            |                            |       |     |    |    |  |  |  |  |  |  |
| Add Dimension                                      | Add Dimension              |       |            |            |            | Crash Location: G_ScotGlas |       |     |    |    |  |  |  |  |  |  |
|                                                    |                            |       |            |            | Vehicle 1  | Type : Mo                  | otorb | ike |    |    |  |  |  |  |  |  |