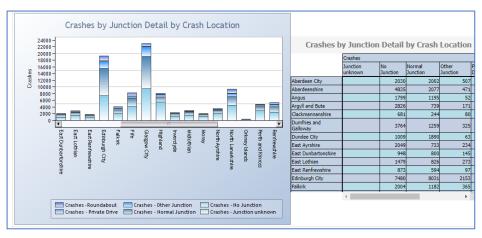

MAST ONLINE FOR SCOTLAND

A COMPLETE DATA PLATFORM FOR ANALYSIS AND INSIGHT

#### WHAT IS MAST?

- Flexible online data platform
  - Full STATS19 for Scotland and GB
  - Integrated with other datasets
- National membership
  - free access for all
- Simple user interface
  - Dashboards and maps for fast answers
  - Data cubes for flexible analysis
  - Unlimited download
- Award winning







### WHAT IS MAST FOR?

- Trend analysis
  - Local, national and comparative
  - Allows for severity adjustments
- Management information
  - Insight for improved targeting
  - Intelligence led intervention planning
  - Route analysis
- Reports the way you want them
  - Both fast access and total user choice
  - Fully downloadable





#### WHAT IS IN MAST?

- Full data from Road Casualties Scotland
  - Updated annually
- Full data from Road Casualties GB
  - Updated biannually
  - Statistical severity adjustments
- Contributory factors
- Driver and casualty demographics
  - Residency
  - Deprivation
  - Rurality
- Socio demographic classification
  - Mosaic 7





### HEADLINER DASHBOARDS





## MAPS





#### MANY MASTS

- Single login provides full and unlimited access
  - https://roadsafetyanalysis.org/
  - Scotland public sector new users: email <a href="mailto:membership@roadsafetyanalysis.org">membership@roadsafetyanalysis.org</a>
- MAST Scotland
  - Matches Road Casualties Scotland



Matches Road Casualties GB



Statistical severity adjustment for injury-based reporting



Contributory factor analysis

####