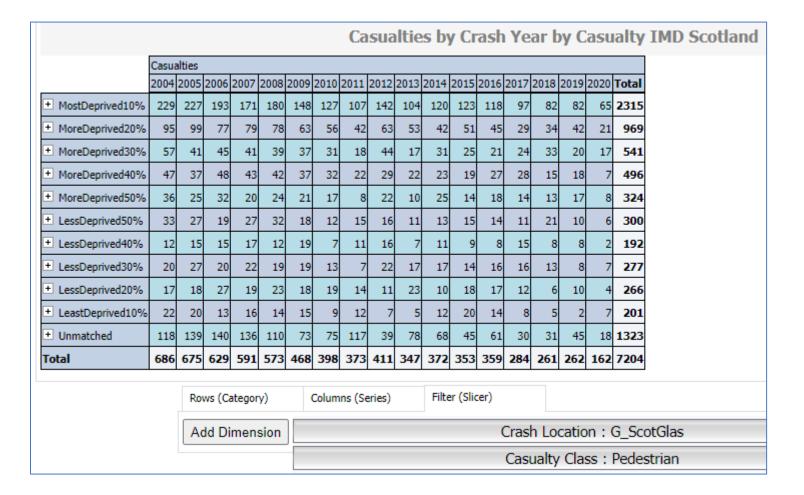

|      |      |      |      |      |      |      |      |      |      |      |      |      |      |      |

| Filter (Slicer)                    |       |
|------------------------------------|-------|
| Crash Location : G_ScotGlas        |       |
| Crash Involved Motorcycle : MC_Inv | olved |

| Rows (Category) | Columns (Series) | Filter (Slicer)    |                                  |
|-----------------|------------------|--------------------|----------------------------------|
| Add Dimension   |                  | Crash Involve      | ed CF 301 DriverDisobeyATS       |
|                 |                  | Crash Involve      | d CF 302 DriverDisobeyGWay       |
|                 |                  | Con als Tourselius | J CE 202 DaissanDiagle and incom |

- Deprivation
- Rurality



#### TRAINING OPTIONS

- https://roadsafetyanalysis.org/support/
- 'Bitesize' demo videos
- MAST Wiki
- MAST Curriculum
  - CPD Accredited
- Email questions
  - support@roadsafetyanalysis.org







# MAST SCOTLAND USER GROUP?

**IDENTIFYING USER PRIORITIES AND FUTURE DEVELOPMENTS** 





THE ONLINE GEOSPATIAL ANALYSIS TOOL

HTTPS://AGILYSIS.CO.UK/PORTFOLIO-ITEM/CRASHMAP-PRO/











A RANGE OF SERVICES

HTTPS://AGILYSIS.CO.UK/ACUITY/





BRUCE@ROADSAFETYANALYSIS.ORG
BRUCE.WALTON@AGILYSIS.CO.UK
01295 731818