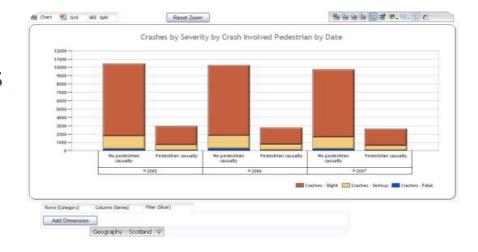

MAST ONLINE FOR SCOTLAND

A COMPLETE DATA PLATFORM FOR ANALYSIS AND INSIGHT

#### WHAT IS MAST?

- Flexible online data platform
  - Full STATS19 for Scotland and GB
  - Integrated with other datasets
- National membership
  - free access for all
- Simple user interface
  - Dashboards and maps for fast answers
  - Data cubes for flexible analysis
  - Unlimited download
- Award winning







### WHAT IS MAST FOR?

- Trend analysis
  - Local, national and comparative
  - Allows for severity adjustments
- Management information
  - Insight for improved targeting
  - Intelligence led intervention planning
  - Route analysis
- Reports the way you want them
  - Both fast access and total user choice
  - Fully downloadable





#### WHAT IS IN MAST?

- Full data from Road Casualties Scotland
  - Updated annually
- Full data from Road Casualties GB
  - Updated biannually
  - Statistical severity adjustments
- Contributory factors
- Driver and casualty demographics
  - Residency
  - Deprivation
  - Rurality
- Socio demographic classification
  - Mosaic 7





### HEADLINER DASHBOARDS





## MAPS





#### MANY MASTS

- Single login provides full and unlimited access
  - https://roa