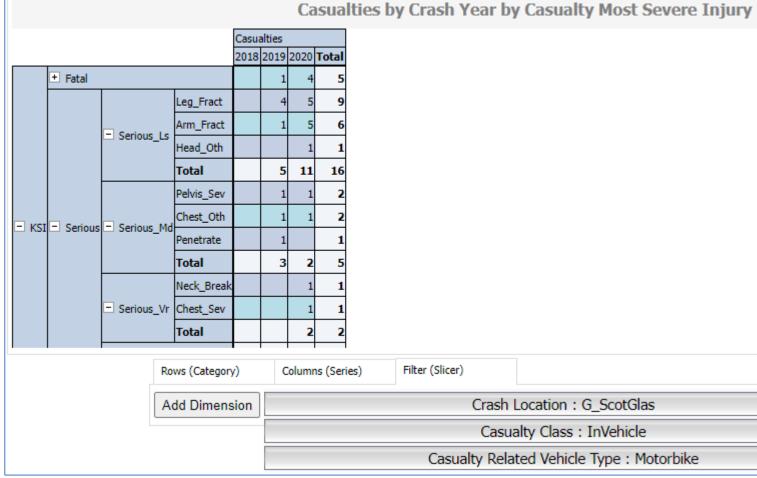

Matches Road Casualties GB

Statistical severity adjustment for injury-based reporting

Contributory factor analysis