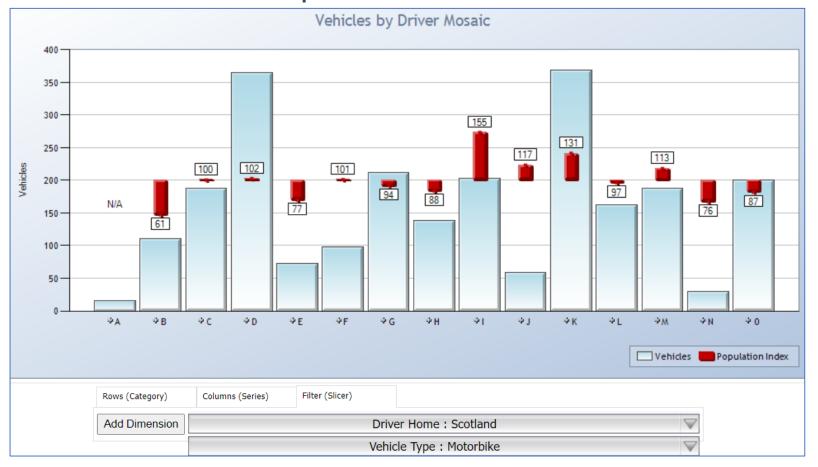

#### MANY MASTS

- Single login provides full and unlimited access
  - https://roadsafetyanalysis.org/
  - Scotland public sector new users: email <a href="mailto:membership@roadsafetyanalysis.org">membership@roadsafetyanalysis.org</a>
- MAST Scotland
  - Matches Road Casualties Scotland

Matches Road Casualties GB

Statistical severity adjustment for injury-based reporting

Contributory factor analysis