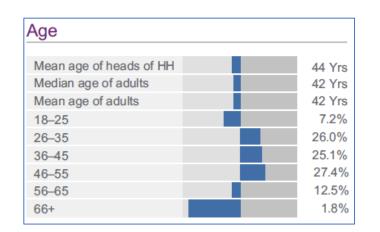

• Mosaic Profile - Groups

Mosaic Profile - Types

- Detailed profiles
  - Key features
  - Housing
  - Deprivation
  - Education
  - Best channels

- Residency
  - Intermediate DZ

| Vehicles by Crash Severity Detailed by Driver Home |                            |       |            |            |            |                            |       |     |    |    |  |  |  |  |  |  |
|----------------------------------------------------|----------------------------|-------|------------|------------|------------|----------------------------|-------|-----|----|----|--|--|--|--|--|--|
|                                                    | Vehicles                   |       |            |            |            |                            |       |     |    |    |  |  |  |  |  |  |
|                                                    |                            |       |            |            | KSI        |                            |       |     |    |    |  |  |  |  |  |  |
|                                                    |                            | Fatal | Slight To  |            |            |                            |       |     |    |    |  |  |  |  |  |  |
|                                                    |                            |       | Serious_Vr | Serious_Md | Serious_Ls | Serious_NK                 | Total |     |    |    |  |  |  |  |  |  |
| Glasgow City_Blairdardie East                      |                            |       |            |            |            | 2                          | 2     | 2   | 11 | 13 |  |  |  |  |  |  |
| Glasgow City_Pollok North and East                 |                            | 1     |            |            |            |                            |       | 1   | 12 | 13 |  |  |  |  |  |  |
| Glasgow City_Nitshill                              |                            |       |            | 1          | 5          | 6                          | 6     | 6   | 12 |    |  |  |  |  |  |  |
| Glasgow City_Mosspark                              |                            |       |            | 1          | 2          | 3                          | 3     | 8   | 11 |    |  |  |  |  |  |  |
| Glasgow City_Springburn                            |                            |       |            |            | 5          | 5                          | 5     | 5   | 10 |    |  |  |  |  |  |  |
| Glasgow City_Battlefield                           |                            |       |            |            | 3          | 3                          | 3     | 6   | 9  |    |  |  |  |  |  |  |
| Glasgow City_Carntyne                              |                            |       |            |            | 2          | 2                          | 2     | 7   | 9  |    |  |  |  |  |  |  |
| Glasgow City_Craigend and Ruchazie                 |                            |       |            |            | 5          | 5                          | 5     | 4   | 9  |    |  |  |  |  |  |  |
| Glasgow City_Govan and Linthouse                   |                            |       |            |            |            |                            |       | 9   | 9  |    |  |  |  |  |  |  |
| Glasgow City_Govanhill West                        |                            |       |            |            | 1          | 1                          | 1     | 8   | 9  |    |  |  |  |  |  |  |
| Glasnow City North Barlanark and Easterhouse South |                            |       |            |            | 2          | 2                          | 2     | 7   | 9  |    |  |  |  |  |  |  |
| Rows (Category)                                    | s (Series) Filter (Slicer) |       |            |            |            |                            |       |     |    |    |  |  |  |  |  |  |
| Add Dimension                                      | Add Dimension              |       |            |            |            | Crash Location: G_ScotGlas |       |     |    |    |  |  |  |  |  |  |
|                                                    |                            |       |            |            | Vehicle 1  | Type : Mo                  | otorb | ike |    |    |  |  |  |  |  |  |